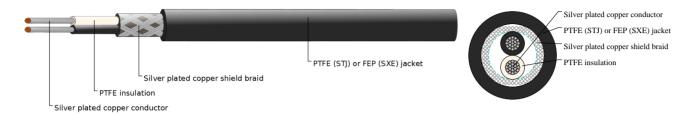

### CABLE CONSTRUCTION

Conductor: stranded silver plated copper(also available nickel plated copper) Insulation: Type E extruded PTFE Insulation Wall Thickness: 0.006" Shield: Braided silver plated copper shield (85% Coverage) Jacket: Tape wrapped PTFE (STJ) or Extruded FEP (SXE) Jacket (White preferred)